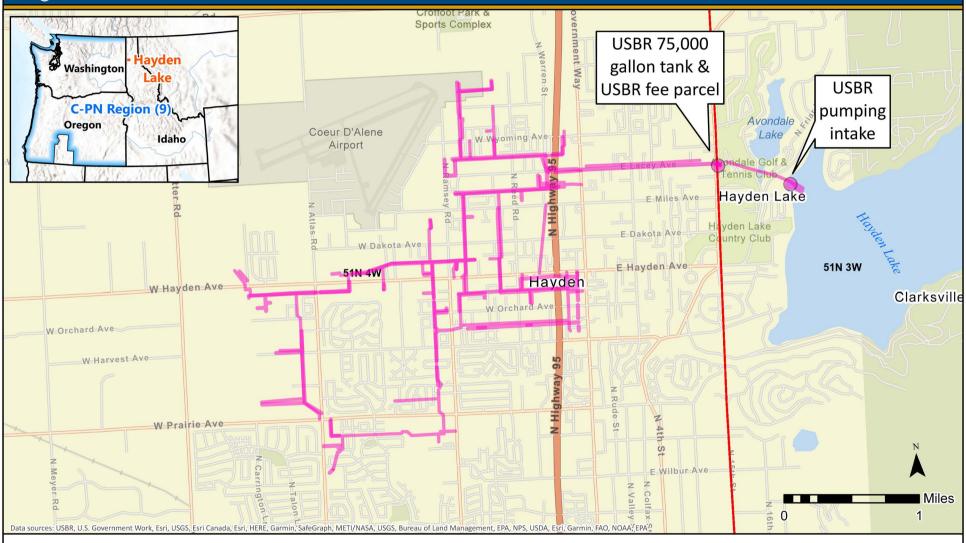

## HAYDEN LAKE IRRIGATION DISTRICT

Title Transfer Preparation

This map is provided as-is and contains representations of property boundaries. It is intended for general reference only.

The parties involved in preparing this map and data contained herein do not warrant or represent information to be complete and accurate and cannot be held responsible for errors or omissions.